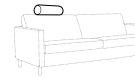

### accessories

ø16 -62

cushion

headrest with roll L-60

armrest I

armrest II

endpart left / or right