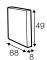

se

#### **UPHOLSTERY COMFORTS COVERS SPECIAL** □□ | modular PLUS PRE LCV loose with velcro standard premium plus fixed fabric □ system leather $\text{\tiny LUX}\mid_{lux}$ CLS LC classic loose only in FC

Drawing show combinations with armrest I. Combinantons with other armrest are properly longer or shorter in width.



#### modular system



### elements of the modular system



2 seater left / or right



2 seater without armrests



2,5 seater left / or right



2,5 seater without armrests



3 seater left / or right



3 seater without armrests



4 seater divided left / or right



4 seater divided without armrests



divan right / or left



bench right / or left



corner 90°

### extra dimensions



depth of seat

### accessories





ø16 -62

cushion

headrest with roll L-60











armrest I

armrest II

endpart left / or right

### legs



## All legs can be fixed to both armrests:





#### standard

- 1. polyurethane foam/ high resilient polyurethane foam
- 2. foam flakes with silicone balls
- 3. springs
- 4. FSC® certified solid wood and wood based elements
- 5. fabric or leather
- 6. FSC® certified solid wood or metal legs



#### lux

- 1. polyurethane foam/ high resilient polyurethane foam
- 2. cushion chamber with mix of feather and silicone balls
- 3. springs
- 4. FSC® certified solid wood and wood based elements
- 5. fabric or leather
- 6. FSC® certified solid wood or metal legs



#### premium

- 1. polyurethane foam/ high resilient polyurethane foam
- 2. silicone balls
- 3. springs
- 4. FSC® certified solid wood and wood based elements
- 5. fabric