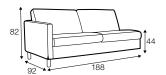

Drawing show combinations with armrest I. Combinantons with other armrest are properly longer or shorter in width.

### elements of the modular system

2 seater left / or right

2 seater without armrests

2,5 seater left / or right

2,5 seater without armrests

3 seater left / or right

3 seater without armrests

4 seater divided left / or right