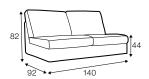

Drawing show combinations with armrest I. Combinantons with other armrest are properly longer or shorter in width.

### elements of the modular system

2 seater left / or right

2 seater without armrests

2,5 seater left / or right

2,5 seater without armrests

3 seater left / or right

3 seater without armrests

4 seater divided left / or right