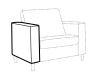

### elements of the modular system

2 seater left / or right

2 seater without armrests

2,5 seater left / or right

2,5 seater without armrests

3 seater left / or right

3 seater without armrests

4 seater divided left / or right

4 seater divided without armrests

divan right / or left

bench right / or left

corner 90°