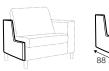

Drawing show combinations with armrest I. Combinantons with other armrest are properly longer or shorter in width.

### elements of the modular system

2 seater left / or right

2 seater without armrests

2,5 seater left / or right

2,5 seater without armrests

3 seater left / or right

3 seater without armrests

4 seater divided left / or right