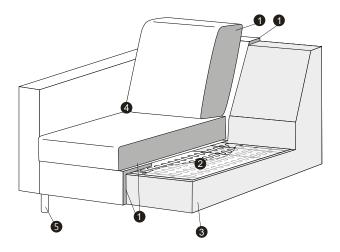

#### standard

- 1. polyurethane foam/ high resilient polyurethane foam
- 2. foam flakes with silicone balls
- 3. springs
- 4. FSC® certified solid wood and wood based elements
- 5. fabric or leather
- 6. FSC® certified solid wood or metal legs

#### lux

- 1. polyurethane foam/ high resilient polyurethane foam
- 2. cushion chamber with mix of feather and silicone balls
- 3. springs
- 4. FSC® certified solid wood and wood based elements
- 5. fabric or leather
- 6. FSC® certified solid wood or metal legs

#### premium

- 1. polyurethane foam/ high resilient polyurethane foam
- 2. silicone balls
- 3. springs
- 4. FSC® certified solid wood and wood based elements
- 5. fabric or leather
- 6. FSC® certified solid wood or metal legs

#### classic

- 1. polyurethane foam/ high resilient polyurethane foam
- 2. foam flakes with silicone balls
- 3. springs
- 4. FSC® certified solid wood and wood based elements
- 5. fabric or leather
- 6. FSC® certified solid wood or metal legs

#### plus

- 1. polyurethane foam/ high resilient polyurethane foam
- 2. springs
- 3. FSC® certified solid wood and wood based elements
- 4. fabric or leather
- 5. FSC® certified solid wood or metal legs