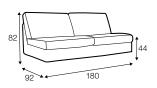

Drawing show combinations with armrest I. Combinantons with other armrest are properly longer or shorter in width.

### elements of the modular system

2 seater left / or right

2 seater without armrests

2,5 seater left / or right

2,5 seater without armrests

3 seater left / or right

3 seater without armrests

4 seater divided left / or right