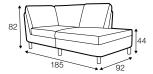

4 seater divided without armrests

divan right / or left

bench right / or left

corner 90°