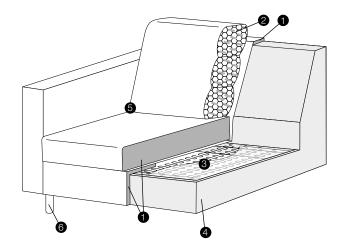

#### standard

- 1. polyurethane foam/ high resilient polyurethane foam
- 2. foam flakes with silicone balls
- 3. springs
- 4. FSC® certified solid wood and wood based elements
- 5. fabric or leather
- 6. FSC® certified solid wood or metal legs

#### classic

- 1. polyurethane foam/ high resilient polyurethane foam
- 2. foam flakes with silicone balls
- 3. springs
- 4. FSC® certified solid wood and wood based elements
- 5. fabric or leather
- 6. FSC® certified solid wood or metal legs