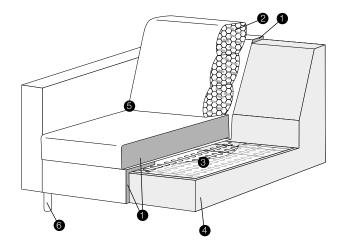

#### standard

- 1. polyurethane foam/ high resilient polyurethane foam
- 2. foam flakes with silicone balls
- 3. springs
- 4. FSC® certified solid wood and wood based elements
- 5. fabric or leather
- 6. FSC® certified solid wood or metal legs

#### classic

- 1. polyurethane foam/ high resilient polyurethane foam
- 2. foam flakes with silicone balls
- 3. springs
- 4. FSC® certified solid wood and wood based elements
- 5. fabric or leather
- 6. FSC® certified solid wood or metal legs