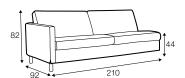

Drawing show combinations with armrest I. Combinantons with other armrest are properly longer or shorter in width.

### elements of the modular system

2 seater left / or right

2 seater without armrests

2,5 seater left / or right

2,5 seater without armrests

3 seater left / or right

3 seater without armrests

4 seater divided left / or right

4 seater divided without armrests

divan right / or left

bench right / or left

corner 90°