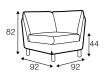

### elements of the modular system

2 seater left / or right

2 seater without armrests

2,5 seater left / or right

2,5 seater without armrests

3 seater left / or right

3 seater without armrests

4 seater divided left / or right

4 seater divided without armrests

divan right / or left

bench right / or left

corner 90°