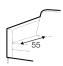

# Impulse

# SILS



# Impulse

#### **UPHOLSTERY COMFORTS COVERS SPECIAL** □□ | modular PLUS PRE LCV loose with velcro standard premium plus fixed fabric □ system leather $\text{\tiny LUX}\mid_{lux}$ CLS LC classic loose only in FC

Drawing show combinations with armrest I. Combinantons with other armrest are properly longer or shorter in width.



#### modular system



### elements of the modular system



2 seater left / or right



2 seater without armrests



2,5 seater left / or right



2,5 seater without armrests



3 seater left / or right



3 seater without armrests



4 seater divided left / or right



4 seater divided without armrests



divan right / or left



bench right / or left



corner 90°

### extra dimensions



depth of seat

### accessories





ø16 -62

cushion

headrest with roll L-60











armrest I

armrest II

endpart left / or right

### legs



## All legs can be fixed to both armrests:





#### standard

- 1. polyurethane foam/ high resilient polyurethane foam
- 2. foam flakes with silicone balls
- 3. springs
- 4. FSC® certified solid wood and wood based elements
- 5. fabric or leather
- 6. FSC® certified solid wood or metal legs



#### lux

- 1. polyurethane foam/ high resilient polyurethane foam
- 2. cushion chamber with mix of feather and silicone balls
- 3. springs
- 4. FSC® certified solid wood and wood based elements
- 5. fabric or leather
- 6. FSC® certified solid wood or metal legs



#### premium

- 1. polyurethane foam/ high resilient polyurethane foam
- 2. silicone ba