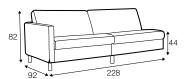

### elements of the modular system

2 seater left / or right

2 seater without armrests

2,5 seater left / or right

2,5 seater without armrests

3 seater left / or right

3 seater without armrests

4 seater divided left / or right