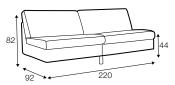

### elements of the modular system

2 seater left / or right

2 seater without armrests

2,5 seater left / or right

2,5 seater without armrests

3 seater left / or right

3 seater without armrests

4 seater divided left / or right