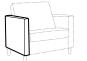

### elements of the modular system

2 seater left / or right

2 seater without armrests

2,5 seater left / or right

2,5 seater without armrests

3 seater left / or right

3 seater without armrests

4 seater divided left / or right

4 seater divided without armrests

divan right / or left

bench right / or left

corner 90°