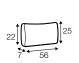

### accessories

ø16 -62

cushion

headrest with roll L-60

armrest I

armrest II

endpart left / or right