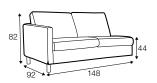

### elements of the modular system

2 seater left / or right

2 seater without armrests

2,5 seater left / or right

2,5 seater without armrests

3 seater left / or right

3 seater without armrests

4 seater divided left / or right