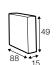

#### **UPHOLSTERY COMFORTS COVERS SPECIAL** □□ | modular PLUS PRE LCV loose with velcro standard premium plus fixed fabric □ system leather $\text{\tiny LUX}\mid_{lux}$ CLS LC classic loose only in FC

Drawing show combinations with armrest I. Combinantons with other armrest are properly longer or shorter in width.



#### modular system



### elements of the modular system



2 seater left / or right



2 seater without armrests



2,5 seater left / or right



2,5 seater without armrests



3 seater left / or right



3 seater without armrests



4 seater divided left / or right



4 seater divided without armrests



divan right / or left



bench right / or left



corner 90°

### extra dimensions



depth of seat

### accessories





ø16 -62

cushion

headrest with roll L-60











armrest I

armrest II

endpart left / or right

### legs



## All legs can be fixed to both armrests:





#### standard

- 1. polyurethane foam/ high resilient polyurethane foam
- 2. foam flakes with silicone balls
- 3. springs
- 4. FSC® certified solid wood and wood based elements
- 5. fabric or leather
- 6. FSC® certified solid wood or metal legs



#### lux

- 1. polyurethane foam/ high resilient polyurethane foam
- 2. cushion chamber with mix of feather and silicone balls
- 3. springs
- 4. FSC® certified solid wood and wood based elements
- 5. fabric or leather
- 6. FSC® certified solid wood or metal legs



#### premium

- 1. polyurethane foam/ high resilient polyurethane foam
- 2. silicone balls
- 3. springs
- 4. FSC® certified solid wood and wood based elements
- 5. fabric or