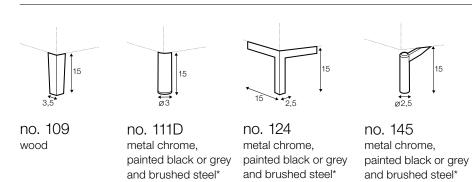

PRE LCV loose with velcro standard premium plus fixed fabric □ system leather $\text{\tiny LUX}\mid_{lux}$ CLS LC classic loose only in FC

Drawing show combinations with armrest I. Combinantons with other armrest are properly longer or shorter in width.



#### modular system



### elements of the modular system



2 seater left / or right



2 seater without armrests



2,5 seater left / or right



2,5 seater without armrests



3 seater left / or right



3 seater without armrests



4 seater divided left / or right



4 seater divided without armrests



divan right / or left



bench right / or left



corner 90°

### extra dimensions



depth of seat

### accessories





ø16 -62

cushion

headrest with roll L-60











armrest I

armrest II

endpart left / or right

### legs



## All legs can be fixed to both armrests:





#### standard

- 1. polyurethane foam/ high resilient polyurethane foam
- 2. foam flakes with silicone balls
- 3. springs
- 4. FSC® certified solid wood and wood based elements
- 5. fabric or leather
- 6. FSC® certified solid wood or metal legs



#### lux

- 1. polyurethane foam/ high resilient polyurethane foam
- 2. cushion chamber with mix of feather and silicone balls
- 3. springs
- 4. FSC® certified solid wood and wood based elements
- 5. fabric or leather
- 6. FSC® certified solid wood or metal legs



#### premium

- 1. polyurethane foam/ high resilient polyurethane foam
- 2. silicone balls
- 3. springs
- 4. FSC® certified solid wood and wood based elements
- 5. fabric or leather
- 6. FSC® certified solid wood or metal legs



#### c