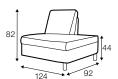

### elements of the modular system

2 seater left / or right

2 seater without armrests

2,5 seater left / or right

2,5 seater without armrests

3 seater left / or right

3 seater without armrests

4 seater divided left / or right

4 seater divided without armrests

divan right / or left

bench right / or left

corner 90°