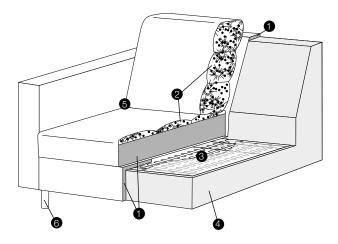

#### lux

- 1. polyurethane foam/ high resilient polyurethane foam
- 2. cushion chamber with mix of feather and silicone balls
- 3. springs
- 4. FSC® certified solid wood and wood based elements
- 5. fabric or leather
- 6. FSC® certified solid wood or metal legs