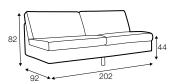

### elements of the modular system

2 seater left / or right

2 seater without armrests

2,5 seater left / or right

2,5 seater without armrests

3 seater left / or right

3 seater without armrests

4 seater divided left / or right