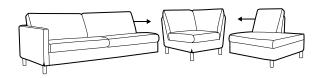

Drawing show combinations with armrest I. Combinantons with other armrest are properly longer or shorter in width.