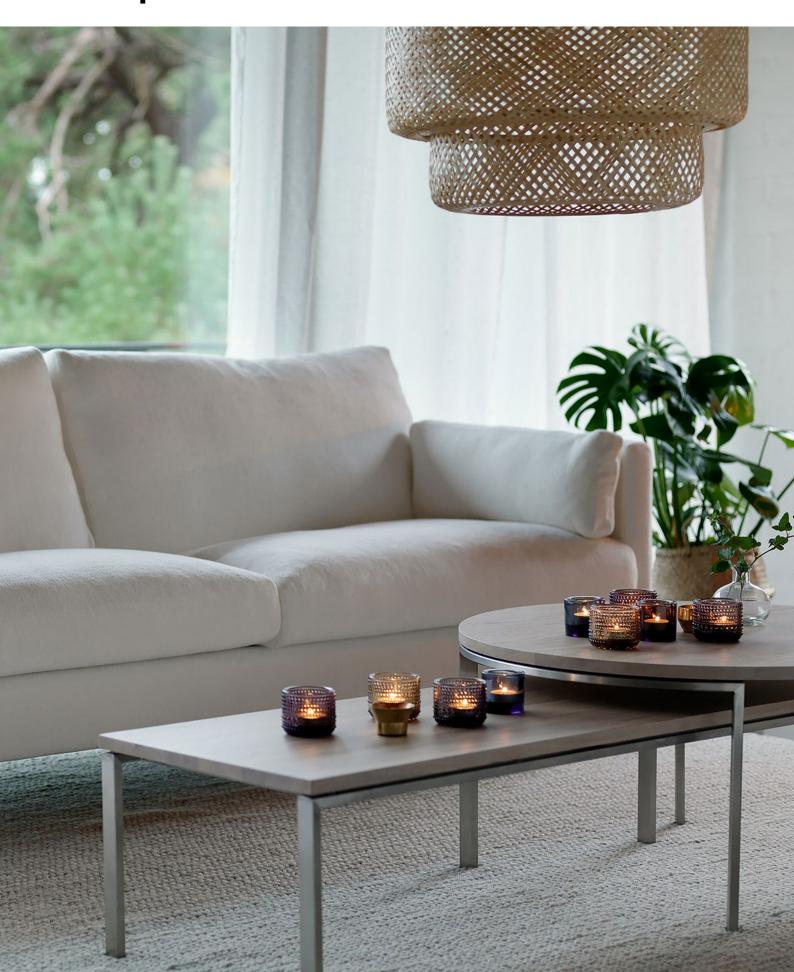

# Impulse

# SILS



# Impulse

#### **UPHOLSTERY COMFORTS COVERS SPECIAL** □□ | modular PLUS PRE LCV loose with velcro standard premium plus fixed fabric □ system leather $\text{\tiny LUX}\mid_{lux}$ CLS LC classic loose only in FC

Drawing show combinations with armrest I. Combinantons with other armrest are properly longer or shorter in width.



#### modular system



### elements of the modular system



2 seater left / or right



2 seater without armrests



2,5 seater left / or right



2,5 seater without armrests



3 seater left / or right



3 seater without armrests



4 seater divided left / or right



4 seater divided without armrests



divan right / or left



bench right / or left



corner 90°

### extra dimensions



depth of seat

### accessories





ø16 -62

cushion

headrest with roll