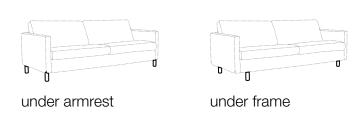

s fixed fabric □ system leather $\text{\tiny LUX}\mid_{lux}$ CLS LC classic loose only in FC

Drawing show combinations with armrest I. Combinantons with other armrest are properly longer or shorter in width.



#### modular system



### elements of the modular system



2 seater left / or right



2 seater without armrests



2,5 seater left / or right



2,5 seater without armrests



3 seater left / or right



3 seater without armrests



4 seater divided left / or right



4 seater divided without armrests



divan right / or left



bench right / or left



corner 90°

### extra dimensions



depth of seat

### accessories





ø16 -62

cushion

headrest with roll L-60











armrest I

armrest II

endpart left / or right

### legs



## All legs can be fixed to both armrests:





#### standard

- 1. polyurethane foam/ high resilient polyurethane foam
- 2. foam flakes with silicone balls
- 3. springs
- 4. FSC® certified solid wood and wood based elements
- 5. fabric or leather
- 6. FSC® certified solid wood or metal legs



#### lux

- 1. polyurethane foam/ high resilient polyurethane foam
- 2. cushion chamber with mix of feather and silicone balls
- 3. springs
- 4. FSC® certified solid wood and wood based elements
- 5. fabric or leather
- 6. FSC® certified solid wood or metal legs



#### premium

- 1. polyurethane foam/ high resilient polyurethane foam
- 2. silicone balls
- 3. springs
- 4. FSC® certified solid wood and wood based elements
- 5. fabric or leather
- 6. FSC® certified solid wood or metal legs



#### classic

- 1. polyurethane foam/ high resilient