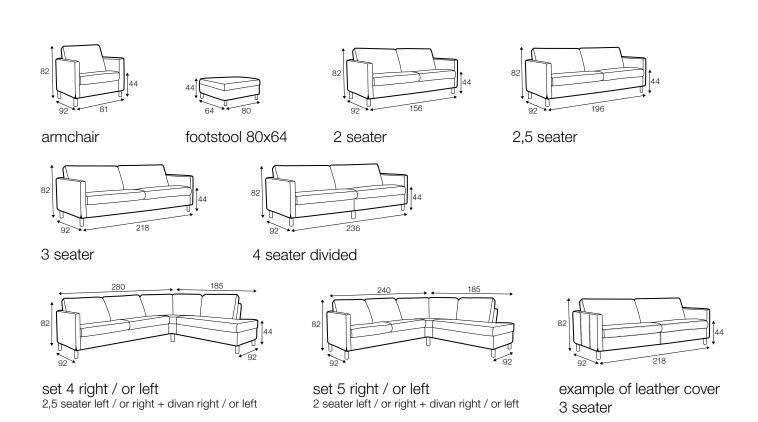

#### modular system

### elements of the modular system

2 seater left / or right

2 seater without armrests

2,5 seater left / or right

2,5 seater without armrests

3 seater left / or right

3 seater without armrests

4 seater divided left / or right

4 seater divided without armrests

divan right / or left

bench right / or left

corner 90°