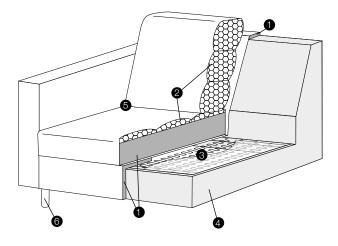

#### premium

- 1. polyurethane foam/ high resilient polyurethane foam
- 2. silicone balls
- 3. springs
- 4. FSC® certified solid wood and wood based elements
- 5. fabric or leather
- 6. FSC® certified solid wood or metal legs